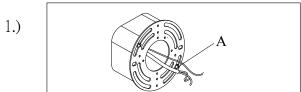

Wire Nuts (x3)

(C)

Decorative nuts (x2)

Locate all hardware & components before discarding packaging

Step.1: Install Mounting bracket(A) to outlet box.

Step.2: Wire fixture to wires in outlet box. Green/Copper wire is for Ground.