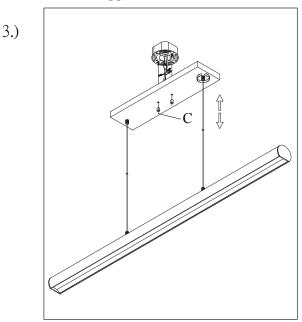

Step.3: Thread on the Decorative nuts(C) to the two studs until the fixture is secured to Mounting bracket(A).