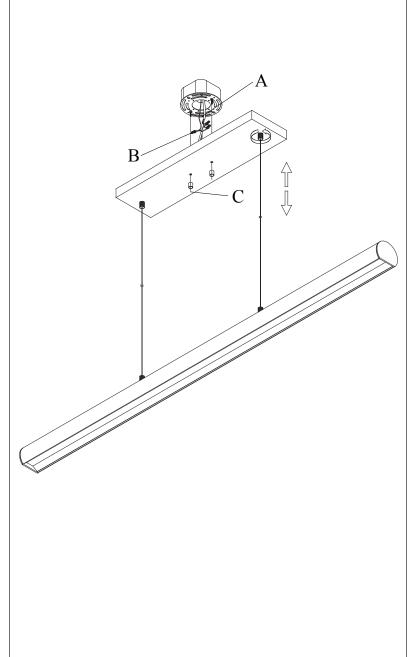

Wire Nuts (x3)

(C)

Decorative nuts (x2)

Locate all hardware & components before discarding packaging

Step.1: Install Mounting bracket(A) to outlet box.

Step.2: Wire fixture to wires in outlet box. Green/Copper wire is for Ground.

Step.3: Thread on the Decorative nuts(C) to the two studs until the fixture is secured to Mounting bracket(A).