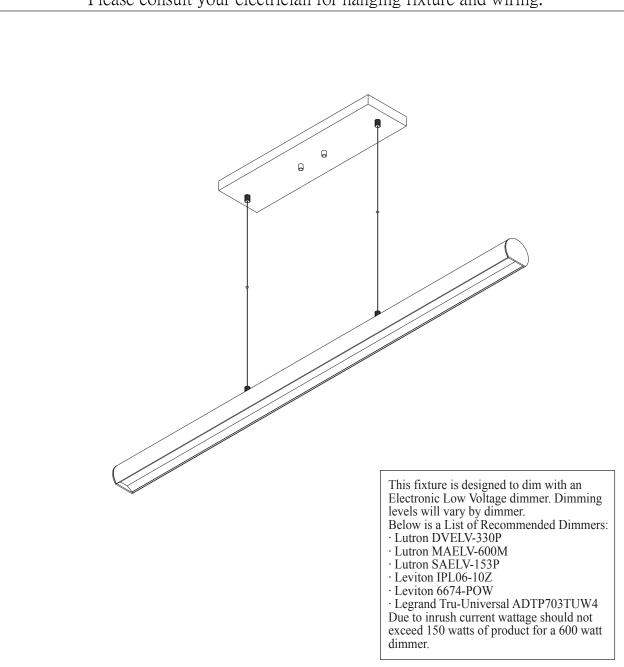

## Contemporary Lighting

PRODUCT NAME: Alumilux

ITEM NUMBER: E41467-SA / E41467-WT

Please consult your electrician for hanging fixture and wiring.

IMPORTANT: Turn off the power at the main fuse or circuit breaker box before starting installation

Wire Nuts (x3)

(C)

Decorative nuts (x2)

Locate all hardware & components before discarding packaging

Step.1: Install Mounting bracket(A) to outlet box.

Step.2: Wire fixture to wires in outlet box. Green/Copper wire is for Ground.

Step.3: Thread on the Decorative nuts(C) to the two studs until the fixture is secured to Mounting bracket(A).