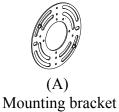

Wire Nuts (x3)

(C)

Decorative nuts (x2)

Locate all hardware & components before discarding packaging

Step.1: Install Mounting bracket(A) to outlet box.

Step.2: Wire fixture to wires in outlet box. Green/Copper wire is for Ground.