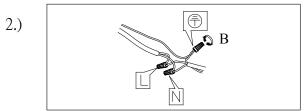

Wire Nuts (x3)

(C)

Decorative nuts (x2)

Locate all hardware & components before discarding packaging

Step.1: Install Mounting bracket(A) to outlet box.

Step.2: Wire fixture to wires in outlet box. Green/Copper wire is for Ground.