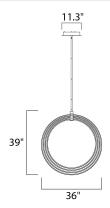

## Measurements:

 Height
 Width
 Length

 39.00"
 36.00"
 36.00"

<u>Max OAH</u> <u>Min OAH</u> 85.25" 49.25"

Hanging WeightCanopy WidthCanopy HeightCanopy Length11.00 lb11.25"2.00"11.25"