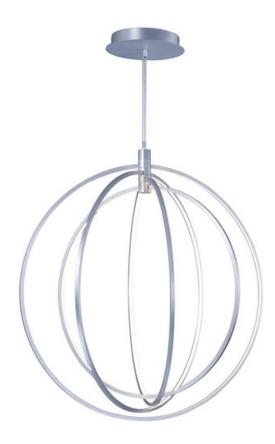

## Measurements:

 Height
 Width
 Length

 39.00"
 36.00"
 36.00"

<u>Max OAH</u> <u>Min OAH</u> 85.25" 49.25"

Hanging WeightCanopy WidthCanopy HeightCanopy Length11.00 lb11.25"2.00"11.25"

#### Lamping:

LED PCB LED 10,000 Rated Lumens 7,000 Delivered Lumens

4 100W PCB LED 3000 Color Temperature 100 total watt 30,000 Rated Life 80+ CRI

Dimmable : Triac CL Input Voltage: 120

# Shipping:

Carton WeightCarton WidthCarton HeightCarton Length19.00 lb38.00"5.50"41.25"

 Master Pack Qty
 UPC
 UPS

 1.0000
 845094084846
 Yes

#### Finish:

Brushed Pewter BP

## Material:

Aluminum

### Certification:

Dry Location Energy Star ADA

#### **Additional:**

PCB LED (Included) Lighting Direction: Slope: