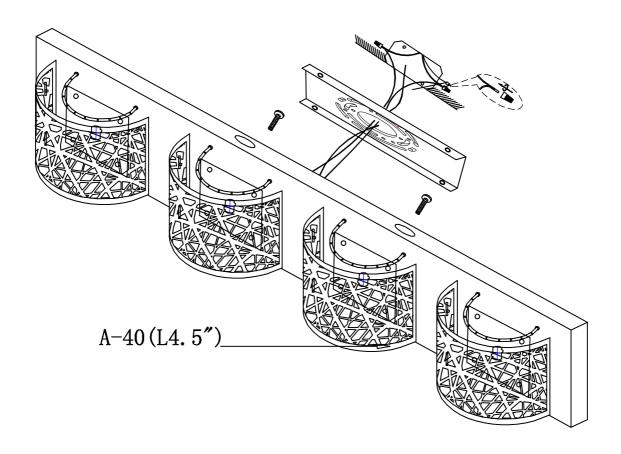

## Installation Instructions Model E21317-10BZ

- 1. Turn breakeroff for circuit on outlet where fixture is to be installed.
- 2. Remove mounting bracket from fixture and install to electrical box.
- 3. Wire fixture to wires in outlet box. Green wire is for Ground.
- 4. Carefully remove packaging from fixture.
- 5.Install fixture to bracket and tighten cap nuts so that fixture meets the wall.
- 6.Install inner crystal strings to metal loops on bottom of panper diagram below. It is recommended to use glove included and not touch crystal with bare fingers.
- 7.Install maximum 1 x 40W G9 Xenon bulbs into socket.