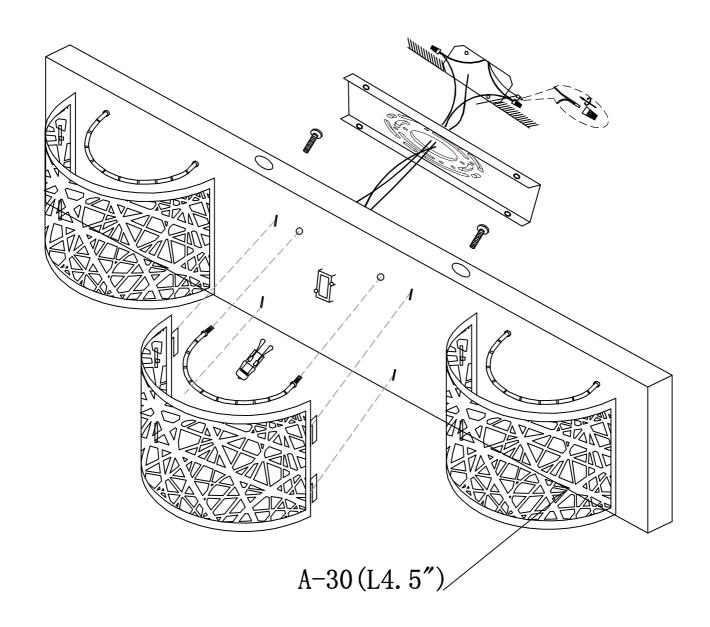

## Installation Instructions Model E21316-10PC

- 1. Turn breakeroff for circuit on outlet where fixture is to be installed.
- 2. Remove mounting bracket from fixture and install to electrical box.
- 3. Wire fixture to wires in outlet box. Green wire is for Ground.
- 4. Carefully remove packaging from fixture.
- 5.Install fixture to bracket and tighten cap nuts so that fixture meets the wall.
- 6.Install inner crystal strings to metal loops on bottom of panper diagram below. It is recommended to use glove included and not touch crystal with bare fingers.
- 7.Install maximum 1 x 40W G9 Xenon bulbs into socket.