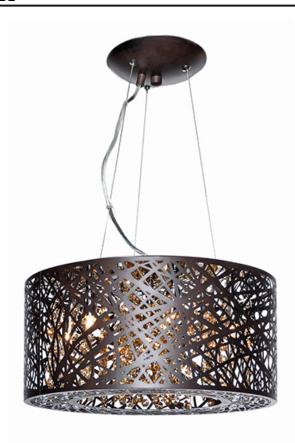

# **PRODUCT DESCRIPTION**

Legendary meets contemporary with the Inca Collection. Reminiscent of the mythical tales of Incan treasures, the fixtures offer brilliantly shining crystal enclosed within a precision laser-cut sheath that cannot be duplicated. The glow of the LED light from within casts a beautifully radiant shine that adorns the outer permeable layer.

### MATERIAL

Stainless Steel + Steel