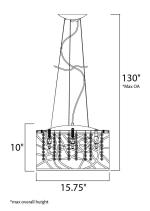

# **MEASUREMENTS**

DIMENSION : 15.75" W MAX OAH : 130" OAH HANGING WEIGHT : 8.58 lb