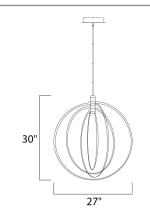

Job Name:\_\_\_\_\_

Job Type:\_

Quantity:

| Measurements:       |             |                                           |               |               |  |
|---------------------|-------------|-------------------------------------------|---------------|---------------|--|
| <u>Height</u>       | Widt        | <u>1</u>                                  | <u>Length</u> |               |  |
| 30.00''             | 27.00       | n.                                        | 27.00''       |               |  |
| Max OAH             | Min (       | DAH                                       |               |               |  |
| 75.25''             | 39.25''     |                                           |               |               |  |
| Hanging Weight      | <u>Cano</u> | py Width                                  | Canopy Height | Canopy Length |  |
| 9.00 lb             | 11.25       |                                           | 2.00''        | 11.25''       |  |
|                     |             |                                           |               |               |  |
| Lamping:            |             |                                           |               |               |  |
| LED PCB LED         |             | 8,000 Rated Lumens 3,675 Delivered Lumens |               |               |  |
| 4 80W PCB LED       |             | 3000 Color Temperature                    |               |               |  |
| 80 total watt       |             | 30,000 Rated Life 80+ CRI                 |               |               |  |
| Dimmable : Triac CL |             | Input Voltage: 120                        |               |               |  |