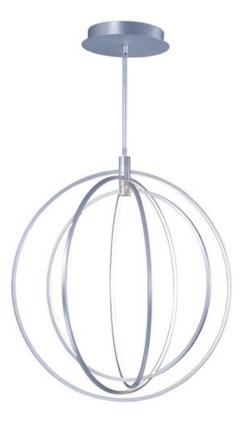

Job Name:\_\_\_\_\_

Job Type:\_

Quantity:

| Measurements:       |             |                                           |               |               |  |
|---------------------|-------------|-------------------------------------------|---------------|---------------|--|
| <u>Height</u>       | Widt        | <u>1</u>                                  | <u>Length</u> |               |  |
| 30.00''             | 27.00       | n.                                        | 27.00''       |               |  |
| Max OAH             | Min (       | DAH                                       |               |               |  |
| 75.25''             | 39.25''     |                                           |               |               |  |
| Hanging Weight      | <u>Cano</u> | py Width                                  | Canopy Height | Canopy Length |  |
| 9.00 lb             | 11.25       |                                           | 2.00''        | 11.25''       |  |
|                     |             |                                           |               |               |  |
| Lamping:            |             |                                           |               |               |  |
| LED PCB LED         |             | 8,000 Rated Lumens 3,675 Delivered Lumens |               |               |  |
| 4 80W PCB LED       |             | 3000 Color Temperature                    |               |               |  |
| 80 total watt       |             | 30,000 Rated Life 80+ CRI                 |               |               |  |
| Dimmable : Triac CL |             | Input Voltage: 120                        |               |               |  |

# Finish:

Brushed Pewter BP

### Material:

Aluminum