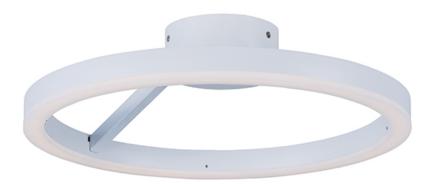

## PRODUCT DESCRIPTION

Matte White rings suspend in a unique fashion as if relying on each other for support. A continuous band of LED evenly spread generous amounts of dimmable light into the space. Ceiling fixtures can also double as wall mounts.

#### **FINISHES OPTION**

Matte White