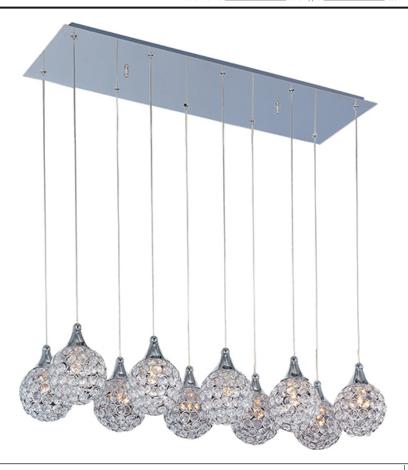

## PRODUCT DESCRIPTION

With formed metal spheres of Polished Chrome framing multifaceted crystal jewelry, the Brilliant Collection adds a touch of contemporary elegance to any design space. The illumination of xenon lamps reflecting through the crystal offers added brilliance by creating a spectrum of color.

#### **LAMPING**

LUMENS : 5,000 Rated

BULB : 1 x 40W (INCLUDED), 400W Total

DIMMABLE : Dimmable COLOR\_TEMP : 2900K

#### **FINISHES OPTION**

Polished Chrome PC

## GLASS

Crystal 20

## MATERIAL

Steel + Crystal