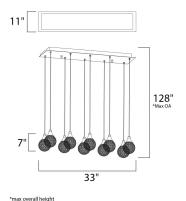

# **MEASUREMENTS**

DIMENSION : 33." L x 11." W x 7." H
BACK PLATE OAH : 128." OAH x 18." OAH

HANGING WEIGHT : 24.2 lb