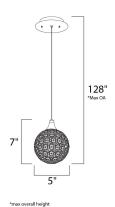

# **MEASUREMENTS**

DIMENSION : 5." W x 7." H

BACK PLATE OAH : 128." OAH x 18." OAH

HANGING WEIGHT : 2.2 lb