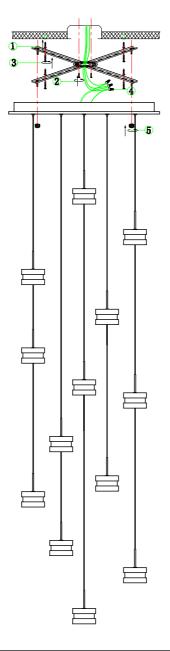

## Installation Instructions Model E22688-01PC

- 1. Turn breaker off for circuit on outlet where fixture is to be installed.
- 2. Remove mounting bracket from fixture and install to electrical box.
- 3. Mark 4 holes on outer slots of bracket for hollow wall anchors.
- 4. Remove mounting bracket from outlet.
- 5. Drill 4 x 1/8" holes and insert hollow wall anchors (1).
- 6. Reinstall mounting bracket to outlet and secure bracket to ceiling using 4 screws (3) included into hollow wall anchors and secure bracket to ceiling.
- 7. Adjust cables to desired mounting height.
- 8. Wire fixture to wires in outlet box. Green wire is for Ground.
- 9. Install fixture to bracket and tighten 4 nuts (5) so that fixture meets the ceiling.