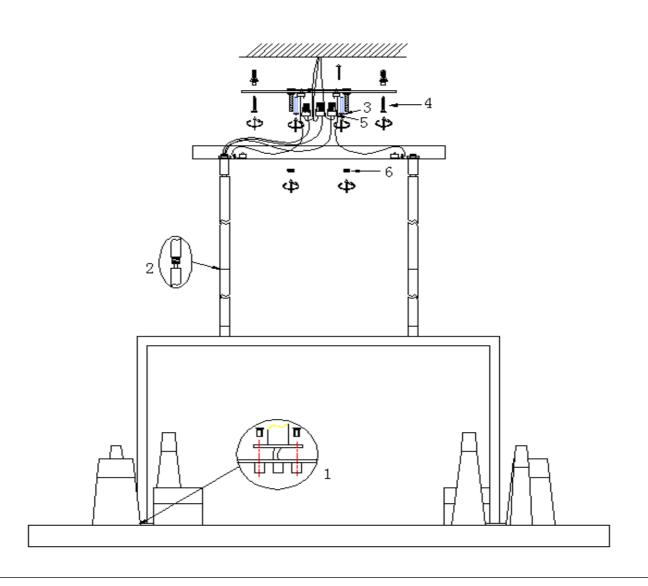

## Installation Instructions Model E22585-77BK

1. Turn breaker off for circuit on outlet where fixture is to be installed.

2.Remove mounting bracket from fixture and install to electrical box

3.Mark where screws at ends of bracket meet the ceiling

4. Remove mounting bracket from ceiling

5.Drill holes using 3/16?± where marked

6.Install mounting bracket to outlet box and at anchors to secure bracket at ends.

7.Carefully remove packaging from fixture.

8.Run wire through stems and combine stem lengths to meet desired mounting height.

9. Wire fixture to wires in outlet box. Green wire is for Ground.

10.Install fixture to bracket and tighten screws at the ends of the canopy to secure.