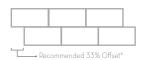

Maison

Product and Installation Details | ANSI A108.02 Section 4.3.8.2 - For running bond/brick joing patterns utilizing tiles (square or rectangular) where the side being offset is greater than 18" (nominal dimension), the running bond offset will be a maximum of 33% unless otherwise specified by the tile manufacturer. If an offset greater than 33% is specified, specifier and owner must approve mock-up and lippage.