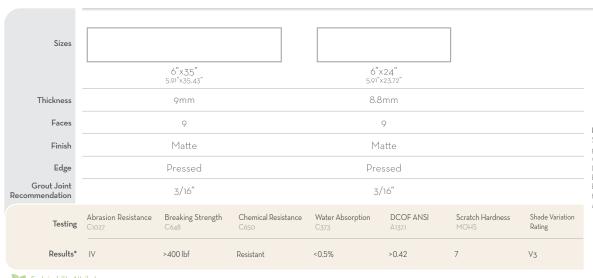

## LARCHMONT™ Glazed Porcelain

LARCHMONT™ 4 Colors | 2 Sizes

RESIDENTIAL

COMMERCIAL

INDOOR

OUTDOOR

POOL

Brig