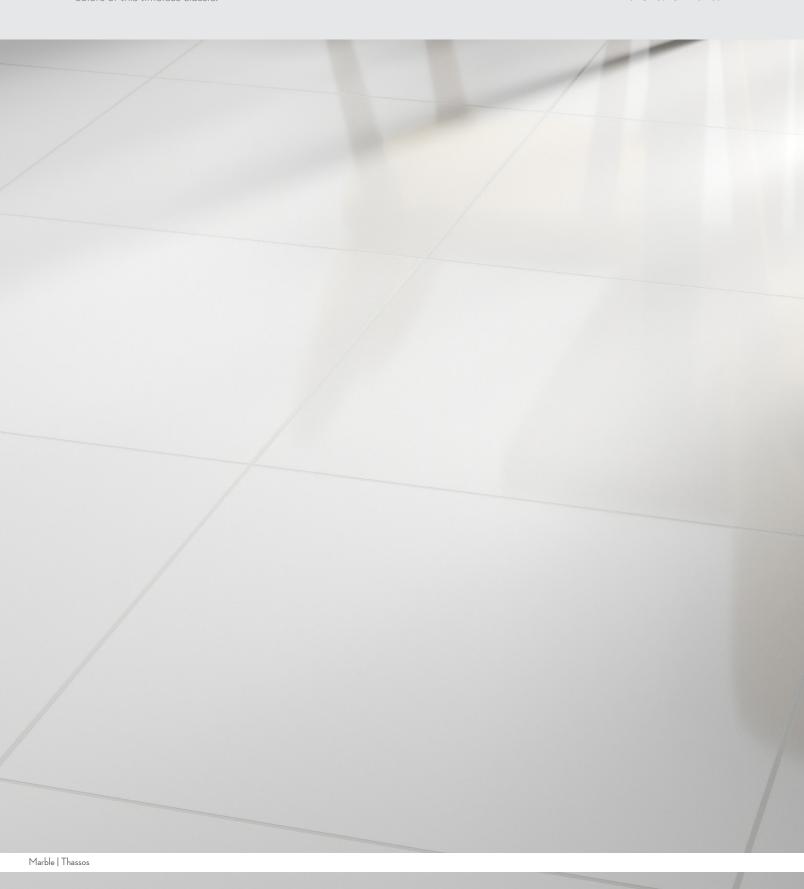

Marble varies in color and veining from stone to stone. The naturally occurring variations contribute to its distinctive appeal. Polishing achieves a glossy finish that enhances the colors of this timeless classic.

MARBLE
Polished & Honed

FLOOR / WALL

RESIDENTIAL

Thassos | V2 24"x24", 18"x18", 12"x24", 12"x12"

Parian White | V2 18"x18"

Summit Ivory | V3 18"x18", 12"x24", 6"x12" | Honed

Crema Marfil Classico | V3 24"x24", 18"x18", 12"x24", 12"x12"