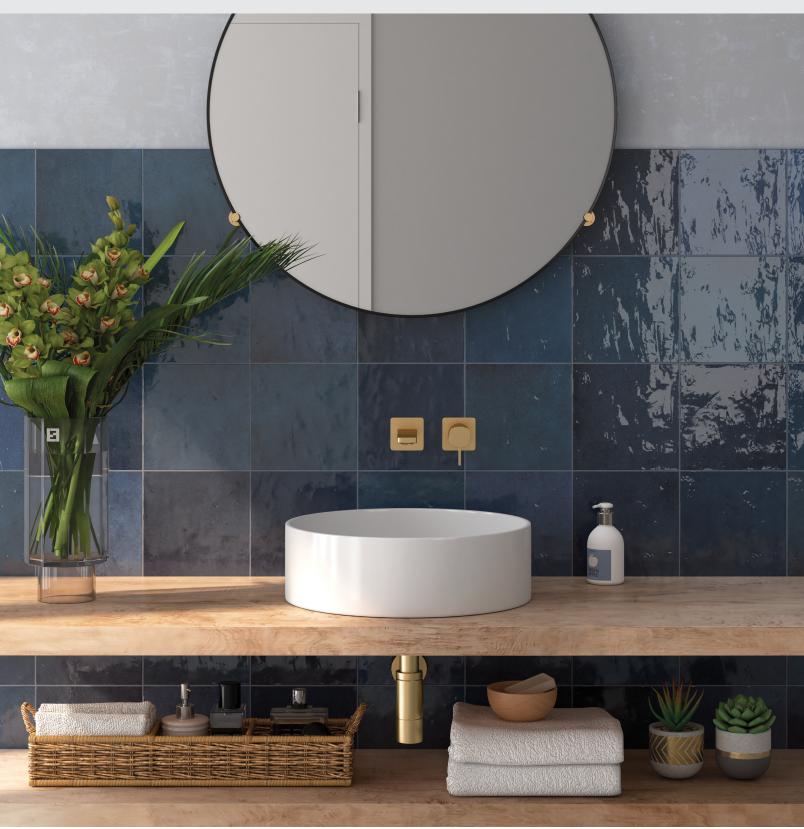

The striking colors of Passion™ will inspire breathtaking designs throughout any living space. This unique wall tile transcends traditional subway tiles into something ethereal. Colors ranging from soft White to delicate Rosa to deep Nero, Passion™ brings a truly magical element that will complement any decor.

## PASSION™

Glazed Porcelain\*\*

The coloration of Passion™ is anything but ordinary. Rated as a V3, this line provides a dramatic variation in color and shade making each installation truly unique.

 $<sup>{}^*\!</sup>For more information visit www.emser.com. Always consult a professional for proper usage and installation.$ 