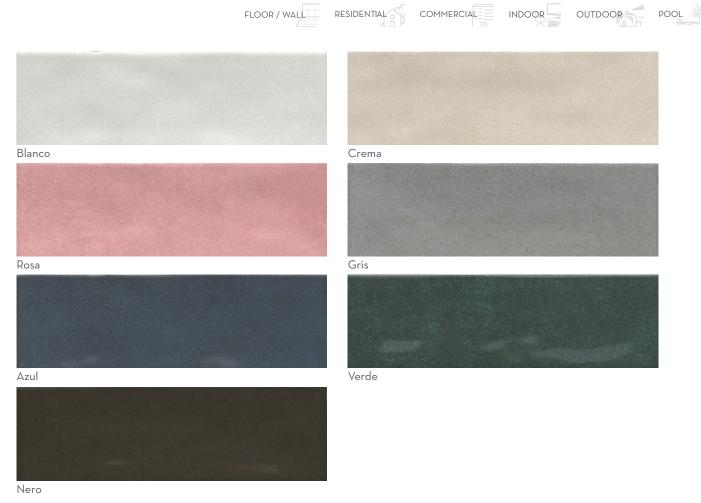

The striking colors of Passion™ will inspire breathtaking designs throughout any living space. This unique wall tile transcends traditional subway tiles into something ethereal. Colors ranging from soft White to delicate Rosa to deep Nero, Passion™ brings a truly magical element that will complement any decor.

## PASSION™

Glazed Porcelain\*\*

The coloration of Passion™ is anything but ordinary. Rated as a V3, this line provides a dramatic variation in color and shade making each installation truly unique.

 $<sup>{}^*\!</sup>For more information visit www.emser.com. Always consult a professional for proper usage and installation.$ 