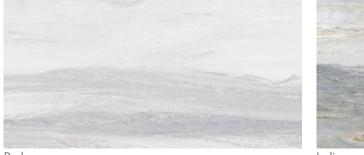

KUDOS™ Glazed Ceramic & Porcelain

Perla

Indigo

All Colors Available in Size 16"x47" Gloss Finish | Suitable for Wall Applications Only | Glazed Ceramic Indigo & Perla Colors Available in Size 12"x24" Polished and Matte Finish | Suitable for Floor and Wall Applications | Glazed Porcelain