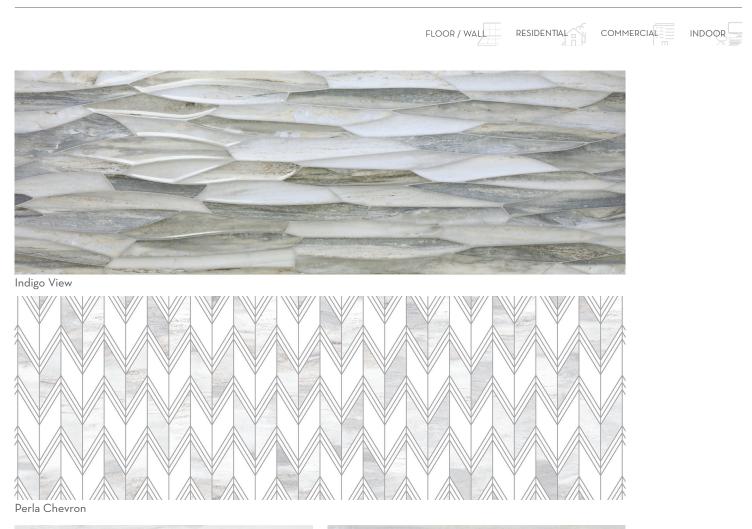

KUDOS™ Glazed Ceramic & Porcelain

Perla

Indigo

All Colors Available in Size 16"x47" Gloss Finish | Suitable for Wall Applications Only | Glazed Ceramic Indigo & Perla Colors Available in Size 12"x24" Polished and Matte Finish | Suitable for Floor and Wall Applications | Glazed Porcelain