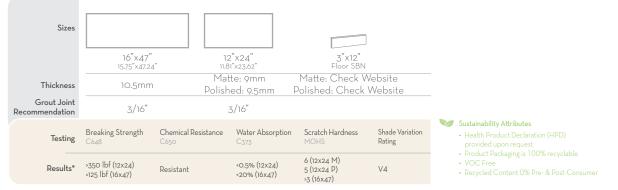

KUDOS™ Glazed Ceramic & Porcelain

Perla

Indigo

All Colors Available in Size 16"x47" Gloss Finish | Suitable for Wall Applications Only | Glazed Ceramic Indigo & Perla Colors Available in Size 12"x24" Polished and Matte Finish | Suitable for Floor and Wall Applications | Glazed Porcelain