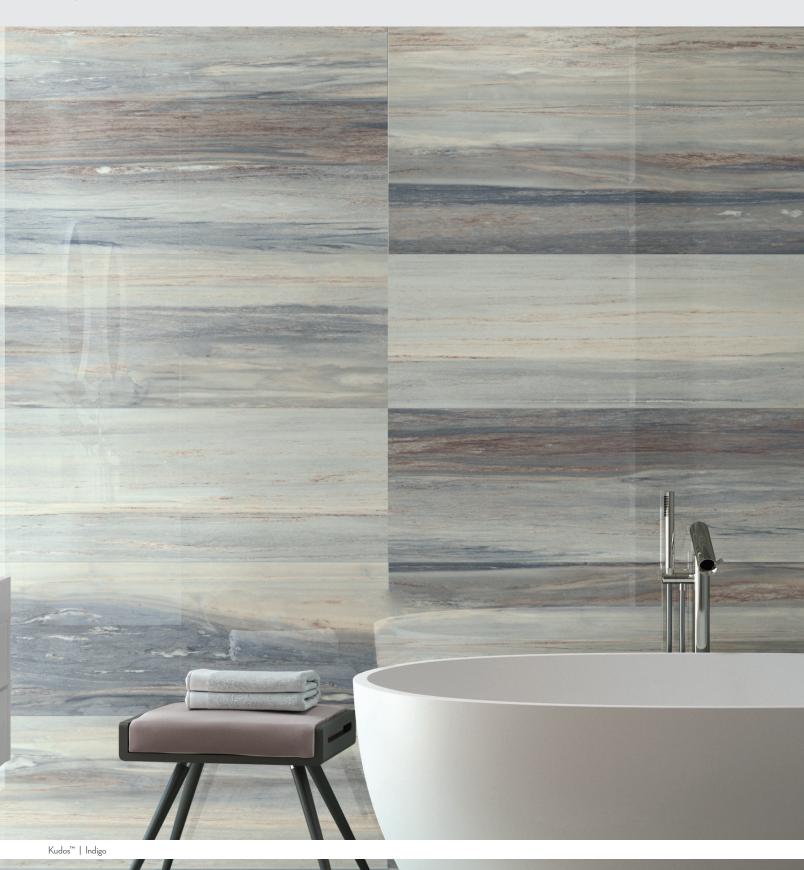

Kudos<sup>™</sup> to this beautiful and durable stone-looking porcelain. The variations and veining in cool grays, blues and greens make each tile unique. The stone-look tile is durable and easy to clean. From floor to wall, for both residential and commercial applications, the possibilities are endless.

KUDOS™ Glazed Ceramic & Porcelain

Perla

Indigo

All Colors Available in Size 16"x47" Gloss Finish | Suitable for Wall Applications Only | Glazed Ceramic Indigo & Perla Colors Available in Size 12"x24" Polished and Matte Finish | Suitable for Floor and Wall Applications | Glazed Porcelain