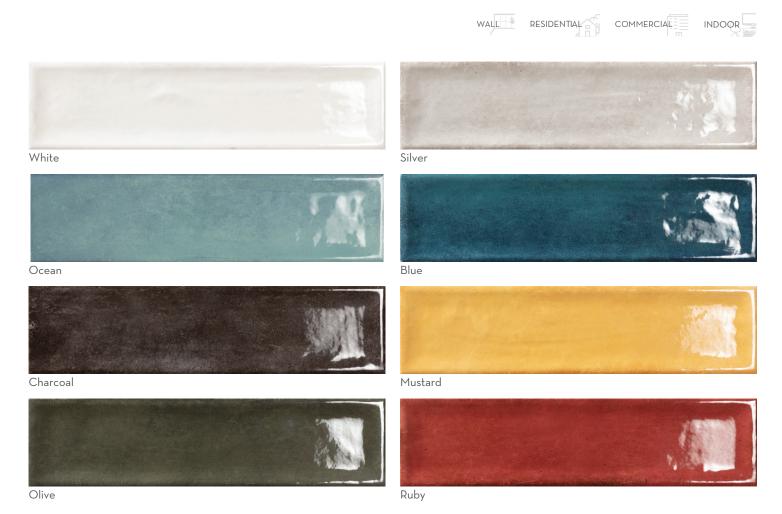

Inspired by the Japanese method for firing pottery, Raku<sup>™</sup> brings to life this ancient method in a contemporary form. The unique look of Raku<sup>™</sup> provides endless design options. The eight tranquil colors evoke happiness and are ideal for any application.

 $\begin{array}{c} \mathsf{RAKU}^{\mathsf{TM}} \\ \mathit{Glazed Ceramic} \end{array}$ 

The coloration of Raku™ is anything but ordinary. Rated as a V4, this line provides a dramatic variation in color and shade making each installation truly unique.

## Color Variation:

 $<sup>\</sup>hbox{^*For more information visit www.emser.com. Always consult a professional for proper usage and installation.}$