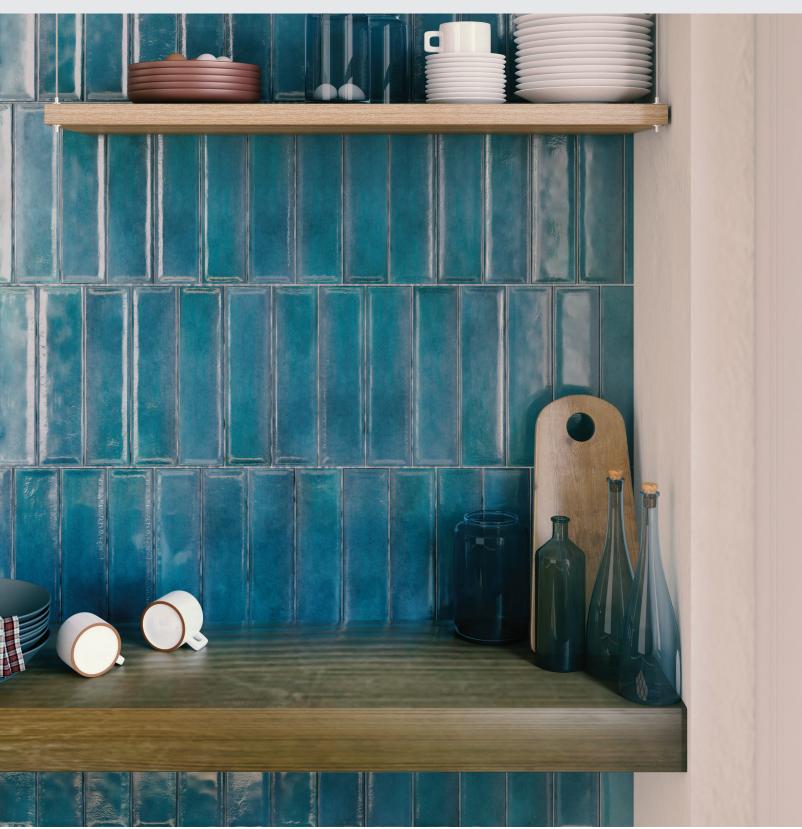

Inspired by the Japanese method for firing pottery, Raku<sup>™</sup> brings to life this ancient method in a contemporary form. The unique look of Raku<sup>™</sup> provides endless design options. The eight tranquil colors evoke happiness and are ideal for any application.

 $\begin{array}{c} \mathsf{RAKU}^{\mathsf{TM}} \\ \mathit{Glazed Ceramic} \end{array}$ 

The coloration of Raku™ is anything but ordinary. Rated as a V4, this line provides a dramatic variation in color and shade making each installation truly unique.