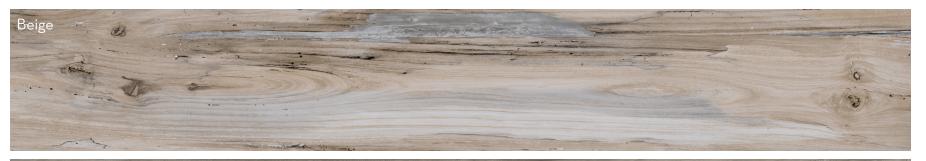

All Colors Available in Size 8"x47"

| zes & Trim Tile thickness could vary based on size. Larger format tiles will have a higher thickness. |                | Technical Specifications |                  |                                |                             |                        |                                 |                             |                              |
|-------------------------------------------------------------------------------------------------------|----------------|--------------------------|------------------|--------------------------------|-----------------------------|------------------------|---------------------------------|-----------------------------|------------------------------|
|                                                                                                       | Test<br>Method |                          | Strength         | Chemical<br>Resistance<br>C650 | Water<br>Absorption<br>C373 | DCOF<br>ANSI<br>A137.1 | Freeze-Thaw<br>Cycling<br>C1026 | Scratch<br>Hardness<br>MOHS | Shade<br>Variation<br>Rating |
|                                                                                                       | Results        | S Check<br>Website       | Check<br>Website | Check<br>Website               | Check<br>Website            | Check<br>Website       | Check<br>Website                | Check<br>Website            | V2                           |