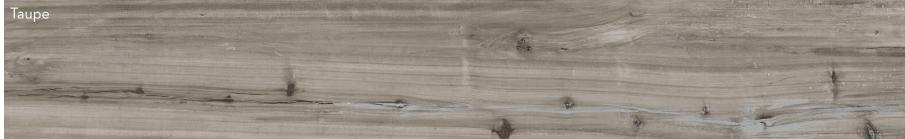

All Colors Available in Size 8"x47"

| zes & Trim Tile thickness could vary based on size. Larger format tiles will have a higher thickness. |                | Technical Specifications |                  |                                |                             |                        |                                 |                             |                              |
|-------------------------------------------------------------------------------------------------------|----------------|--------------------------|------------------|--------------------------------|-----------------------------|------------------------|---------------------------------|-----------------------------|------------------------------|
|                                                                                                       | Test<br>Method |                          | Strength         | Chemical<br>Resistance<br>C650 | Water<br>Absorption<br>C373 | DCOF<br>ANSI<br>A137.1 | Freeze-Thaw<br>Cycling<br>C1026 | Scratch<br>Hardness<br>MOHS | Shade<br>Variation<br>Rating |
|                                                                                                       | Results        | S Check<br>Website       | Check<br>Website | Check<br>Website               | Check<br>Website            | Check<br>Website       | Check<br>Website                | Check<br>Website            | V2                           |