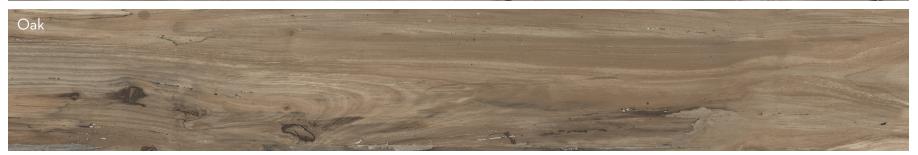

All Colors Available in Size 8"x47"

| zes & Trim Tile thickness could vary based on size. Larger format tiles will have a higher thickness. |                | Technical Specifications |                  |                                |                             |                        |                                 |                             |                              |
|-------------------------------------------------------------------------------------------------------|----------------|--------------------------|------------------|--------------------------------|-----------------------------|------------------------|---------------------------------|-----------------------------|------------------------------|
|                                                                                                       | Test<br>Method |                          | Strength         | Chemical<br>Resistance<br>C650 | Water<br>Absorption<br>C373 | DCOF<br>ANSI<br>A137.1 | Freeze-Thaw<br>Cycling<br>C1026 | Scratch<br>Hardness<br>MOHS | Shade<br>Variation<br>Rating |
|                                                                                                       | Results        | S Check<br>Website       | Check<br>Website | Check<br>Website               | Check<br>Website            | Check<br>Website       | Check<br>Website                | Check<br>Website            | V2                           |