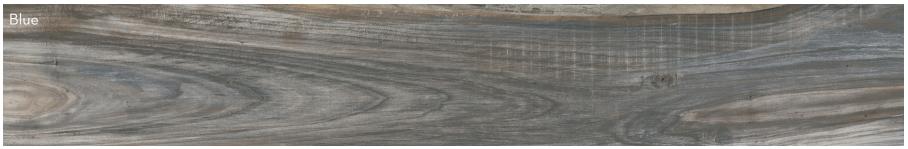

All Colors Available in Size 8"x47"

| zes & Trim Tile thickness could vary based on size. Larger format tiles will have a higher thickness. |                | Technical Specifications |                  |                                |                             |                        |                                 |                             |                              |
|-------------------------------------------------------------------------------------------------------|----------------|--------------------------|------------------|--------------------------------|-----------------------------|------------------------|---------------------------------|-----------------------------|------------------------------|
|                                                                                                       | Test<br>Method |                          | Strength         | Chemical<br>Resistance<br>C650 | Water<br>Absorption<br>C373 | DCOF<br>ANSI<br>A137.1 | Freeze-Thaw<br>Cycling<br>C1026 | Scratch<br>Hardness<br>MOHS | Shade<br>Variation<br>Rating |
|                                                                                                       | Results        | S Check<br>Website       | Check<br>Website | Check<br>Website               | Check<br>Website            | Check<br>Website       | Check<br>Website                | Check<br>Website            | V2                           |