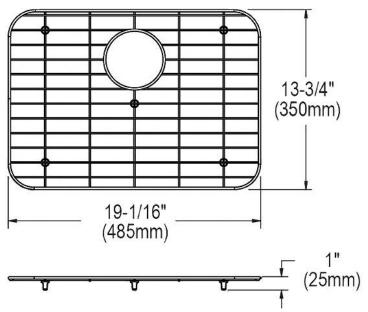

## **PRODUCT SPECIFICATIONS**

Dayton Stainless Steel 19-1/16" x 13-3/4" x 1" Bottom Grid. Overall dimensions are 19-1/16" x 13-3/4" x 1".

Made of Stainless Steel

Bottom grids are:

- Custom designed to protect and cover the bottom of your sink.
- Properly positioned opening for convenient access to drain or disposer.
- Built from solid stainless steel to resist corrosion and provide years of service.

| Material:          | Stainless Steel          |
|--------------------|--------------------------|
| Finish:            | Polished Stainless Steel |
| Dimensions:        | 19-1/16" x 13-3/4" x 1"  |
| Fits Bowl Size(s): | 21" x 15-3/4"            |