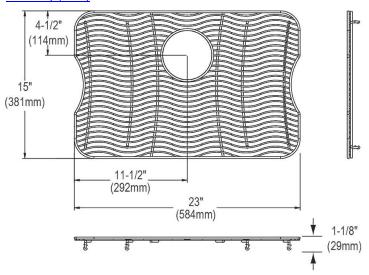

## **PRODUCT SPECIFICATIONS**

Elkay Stainless Steel 23" x 15" x 1-1/8" Bottom Grid. Overall dimensions are 23" x 15" x 1-1/8".

Made of Stainless Steel

Bottom grids are:

- Custom designed to protect and cover the bottom of your sink.
- Properly positioned opening for convenient access to drain or disposer.
- Built from solid stainless steel to resist corrosion and provide years of service.

| Material:          | Stainless Steel          |
|--------------------|--------------------------|
| Finish:            | Polished Stainless Steel |
| Dimensions:        | 23" x 15" x 1-1/8"       |
| Fits Bowl Size(s): | 24" x 16"                |