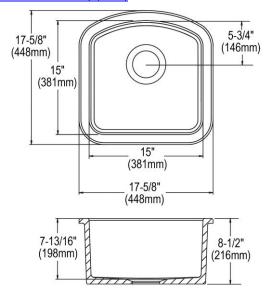

## PRODUCT SPECIFICATIONS

Explore™ Fine Fireclay Single Bowl Undermount Sink. Overall dimensions are 17-5/8" x 17-5/8" x 8-1/2". Sink is molded from fine fireclay with a durable porcelain glaze providing a finish that is non-porous and resists staining. Naturally sound deadening and Rear Center drain placement.

| Installation Type:    | Undermount                 |
|-----------------------|----------------------------|
| Material:             | Fine Fireclay              |
| Finish:               | White [gloss] (WH)         |
| Number of Bowls:      | 1                          |
| Sink Dimensions:      | 17-5/8" x 17-5/8" x 8-1/2" |
| Bowl 1 Dimensions:    | 15" x 15" x 7-13/16"       |
| Drain Size:           | 3-1/2" (89mm)              |
| Drain Location:       | Rear Center                |
| Minimum Cabinet Size: | 21"                        |