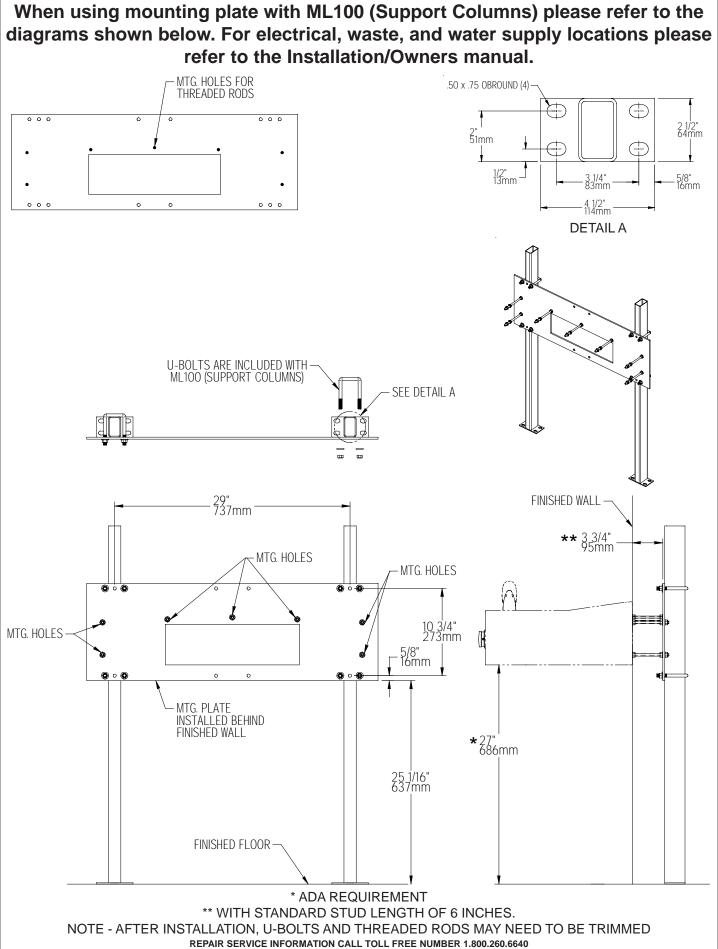

When mounting plate directly to wall studs please refer to the diagrams shown below. For electrical, waste, and water supply locations please refer to the Installation/Owners manual.