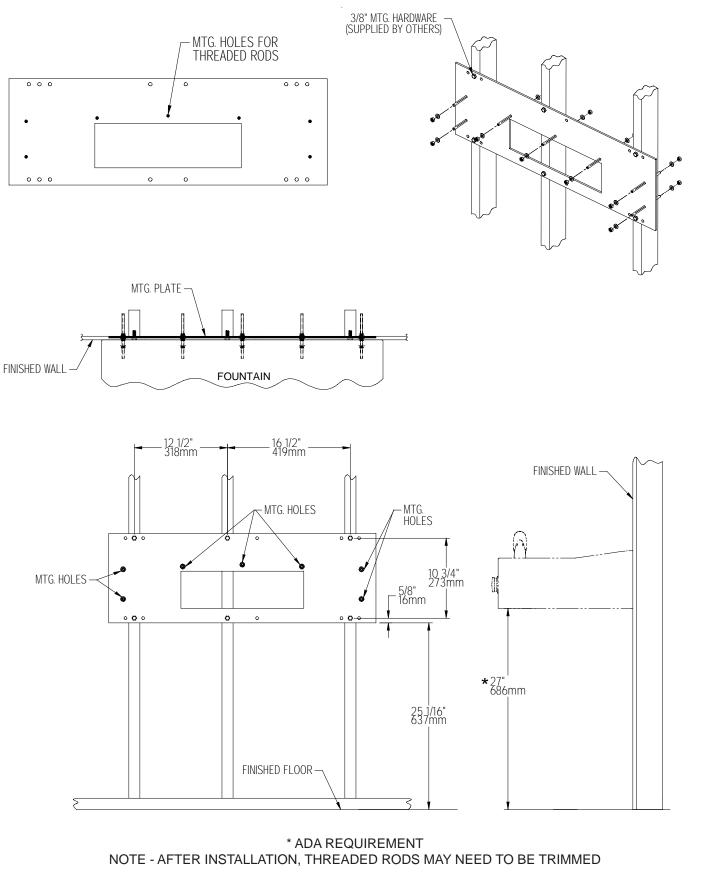

When mounting plate directly to wall studs please refer to the diagrams shown below. For electrical, waste, and water supply locations please refer to the Installation/Owners manual.