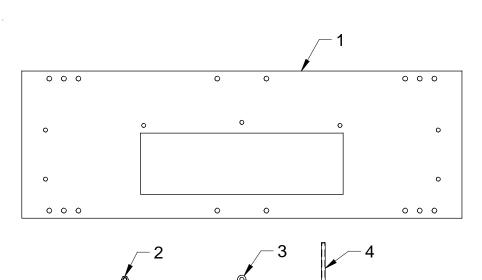

#### **Parts List**

Refer to the illustration to make sure you receive all mounting plate parts. If any parts are missing contact your local distributor or call 1.800.260.6640.

| ITEM NO. | QTY. | PART NO. | DESCRIPTION                  |
|----------|------|----------|------------------------------|
| 1        | 1    |          | Mounting Plate               |
| 2        | 28   |          | Hex Nut 5/16-18              |
| 3        | 28   | 75541C   | Flat Washer .339/.359ID      |
| 4        | 7    | 75708C   | Threaded Rod 5/16-18 x 6 ln. |