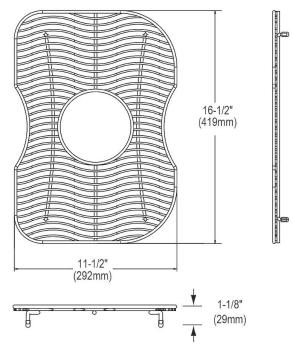

## **PRODUCT SPECIFICATIONS**

Elkay Stainless Steel 11-1/2" x 16-1/2" x 1-1/8" Bottom Grid. Overall dimensions are 11-1/2" x 16-1/2" x 1-1/8".

Made of Stainless Steel

Bottom grids are:

- Custom designed to protect and cover the bottom of your sink.
- Properly positioned opening for convenient access to drain or disposer.
- Built from solid stainless steel to resist corrosion and provide years of service.

| Material:          | Stainless Steel            |
|--------------------|----------------------------|
| Finish:            | Polished Stainless Steel   |
| Dimensions:        | 11-1/2" x 16-1/2" x 1-1/8" |
| Fits Bowl Size(s): | 13-7/16" x 18-9/16"        |