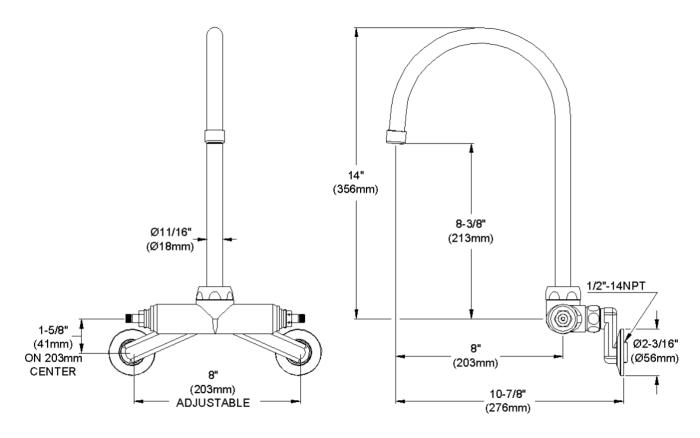

## Wristblade Handle 6 inch, Two Piece 6" (152mm)

Replacement Handle A55388 Replacement Escutcheon A55391

**FRONT VIEW** 

(shown less handles)

SIDE VIEW

| Job Name:                    | Item #:                 |
|------------------------------|-------------------------|
| Notes:                       |                         |
| Architect/Engineer Approval: | <b>Date:</b> 10/17/2005 |