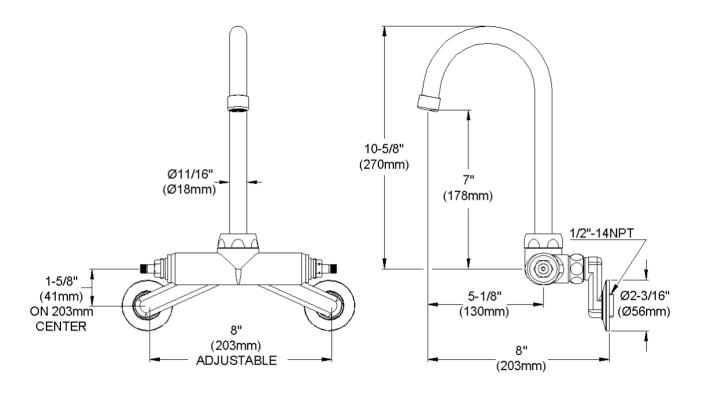

## Wristblade Handle 4 inch, Two Piece

Replacement Handle A55387 Replacement Escutcheon A55391

**FRONT VIEW** 

(shown less handles)

**SIDE VIEW** 

| Job Name:                    | Item #:                 |
|------------------------------|-------------------------|
| Notes:                       |                         |
| Architect/Engineer Approval: | <b>Date:</b> 10/17/2005 |