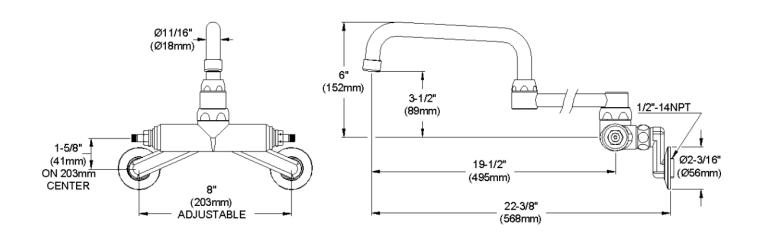

## **GENERAL FEATURES**

- Quarter turn ceramic disc cartridge
- Solid brass construction
- Chrome finish
- Replacement cartridge A70001 for cold
- Replacement cartridge A70002 for hot
- Includes spout swing restriction pin
- 2" offset for adjustable installation, 1/2" NPT Female Inlets

## Wristblade Handle 4 inch, Two Piece

Replacement Handle A55387 Replacement Escutcheon A55391

**FRONT VIEW** 

(shown less handles)

SIDE VIEW

| Job Name:                    | Item #:                 |
|------------------------------|-------------------------|
| Notes:                       |                         |
| Architect/Engineer Approval: | <b>Date:</b> 10/17/2005 |