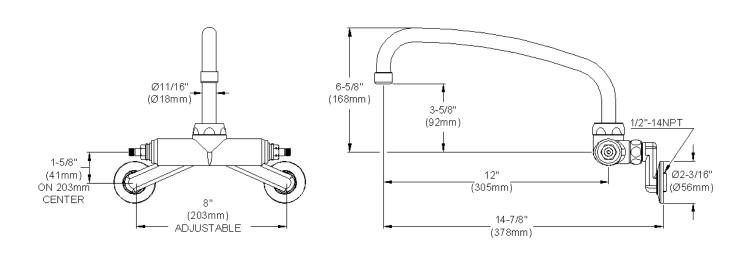

## **GENERAL FEATURES**

- Quarter turn ceramic disc cartridge
- Solid brass construction
- Chrome finish
- Replacement cartridge A70001 for cold
- Replacement cartridge A70002 for hot
- Includes spout swing restriction pin
- 2" offset for adjustable installation, 1/2" NPT Female Inlets

## **COMPLIES WITH:**

- ASME/ANSI A112.18.1
- CSA B125-01
- NSF/ANSI 61
- ADA
- UPC/CUPC
- IAPMO Listed

Replacement Handle A55385 Replacement Escutcheon A55391

**FRONT VIEW** 

(shown less handles)

SIDE VIEW