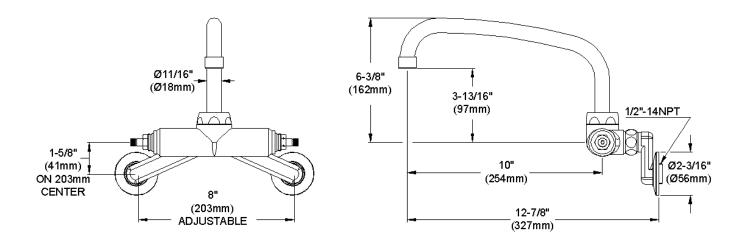

## **GENERAL FEATURES**

- Quarter turn ceramic disc cartridge
- Solid brass construction
- Chrome finish
- Replacement cartridge A70001 for cold
- Replacement cartridge A70002 for hot
- Includes spout swing restriction pin
- 2" offset for adjustable installation, 1/2" NPT Female Inlets

## COMPLIES WITH:

- ASME/ANSI A112.18.1
- CSA B125-01
- NSF/ANSI 61
- ADA
- UPC/CUPC
- IAPMO Listed

Wristblade Handle 6 inch, Two Piece

Replacement Handle A55388 Replacement Escutcheon A55391

| FRONT VIEW                   | (shown less handles) | SIDE VIEW        |
|------------------------------|----------------------|------------------|
| Job Name:                    |                      | Item #:          |
| Notes:                       |                      |                  |
| Architect/Engineer Approval: |                      | Date: 10/17/2005 |