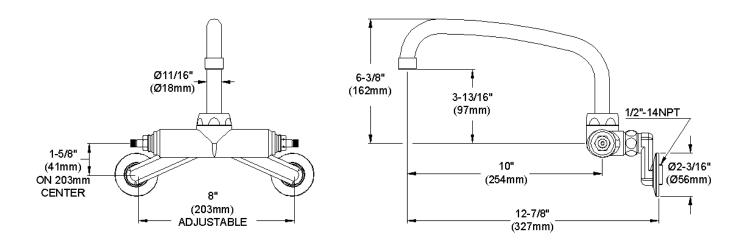

## **GENERAL FEATURES**

- Quarter turn ceramic disc cartridge
- Solid brass construction
- Chrome finish
- Replacement cartridge A70001 for cold
- Replacement cartridge A70002 for hot
- Includes spout swing restriction pin
- 2" offset for adjustable installation, 1/2" NPT Female Inlets

## COMPLIES WITH:

- ASME/ANSI A112.18.1
- CSA B125-01
- NSF/ANSI 61
- ADA
- UPC/CUPC
- IAPMO Listed

Wristblade Handle 4 inch, Two Piece

Replacement Handle A55387 Replacement Escutcheon A55391

 FRONT VIEW
 (shown less handles)
 SIDE VIEW