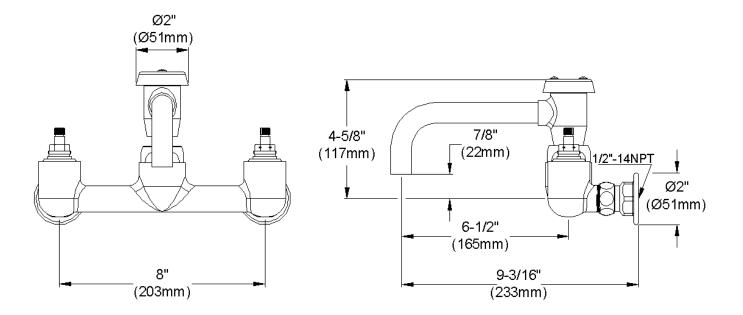

## **COMPLIES WITH:**

- ASME/ANSI A112.18.1
- CSA B125-01
- NSF/ANSI 61
- ADA
- UPC/CUPC
- IAPMO Listed

Lever Handle 2 inch, Two Piece

Replacement Handle A55385 Replacement Escutcheon A55390

| FRONT VIEW                   | (shown less handles) | SIDE VIEW        |
|------------------------------|----------------------|------------------|
| Job Name:                    |                      | Item #:          |
| Notes:                       |                      |                  |
| Architect/Engineer Approval: |                      | Date: 10/10/2005 |