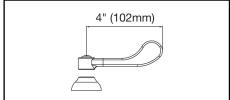

## **COMPLIES WITH:**

- ASME/ANSI A112.18.1
- CSA B125-01
- NSF/ANSI 61
- ADA
- UPC/CUPC
- IAPMO Listed

Replacement Handle A55387 Replacement Escutcheon A55390

**FRONT VIEW** 

(shown less handles)

SIDE VIEW