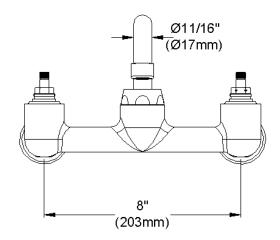

## **COMPLIES WITH:**

- ASME/ANSI A112.18.1
- CSA B125-01
- NSF/ANSI 61
- ADA
- UPC/CUPC
- IAPMO Listed

Replacement Handle A55387 Replacement Escutcheon A55390

**FRONT VIEW** 

(shown less handles)

SIDE VIEW