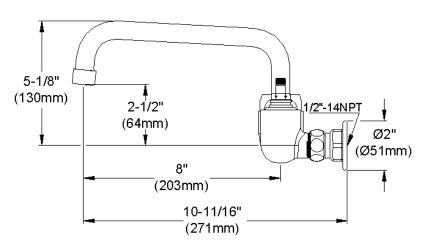

## **GENERAL FEATURES**

- Quarter turn ceramic disc cartridge
- Solid brass construction
- Chrome finish
- Replacement cartridge A70001 for cold
- Replacement cartridge A70002 for hot
- Includes spout swing restriction pin
- 1/2" NPT Female Inlets

## **COMPLIES WITH:**

- ASME/ANSI A112.18.1
- CSA B125-01
- NSF/ANSI 61
- ADA
- UPC/CUPC
- IAPMO Listed

Replacement Handle A55387 Replacement Escutcheon A55390

**FRONT VIEW** 

(shown less handles)

SIDE VIEW