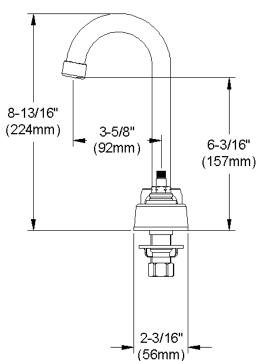

## **COMPLIES WITH:**

- ASME/ANSI A112.18.1
- CSA B125-01
- NSF/ANSI 61
- ADA
- UPC/CUPC
- IAPMO Listed

Replacement Handle A55388 Replacement Escutcheon A55390

**FRONT VIEW** 

(shown less handles)

**SIDE VIEW** 