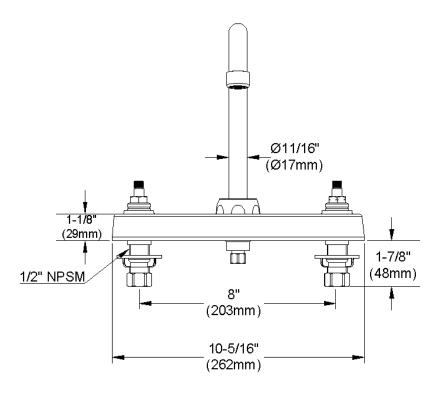

## **COMPLIES WITH:**

- ASME/ANSI A112.18.1
- CSA B125-01
- NSF/ANSI 61
- ADA
- UPC/CUPC
- IAPMO Listed

Replacement Handle A55388 Replacement Escutcheon A55390

**FRONT VIEW** 

(shown less handles)

**SIDE VIEW** 