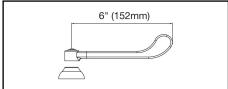

## **COMPLIES WITH:**

- ASME/ANSI A112.18.1
- CSA B125-01
- NSF/ANSI 61
- ADA
- UPC/CUPC
- IAPMO Listed

Replacement Handle A55388 Replacement Escutcheon A55390

**FRONT VIEW** 

(shown less handles)

**SIDE VIEW** 