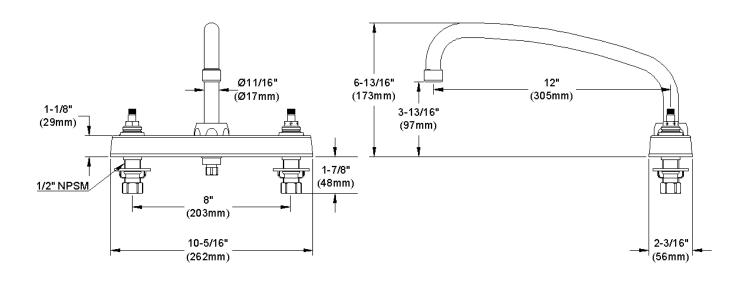

## **COMPLIES WITH:**

- ASME/ANSI A112.18.1
- CSA B125-01
- NSF/ANSI 61
- ADA
- UPC/CUPC
- IAPMO Listed

Replacement Handle A55385 Replacement Escutcheon A55390

**FRONT VIEW** 

(shown less handles)

**SIDE VIEW** 