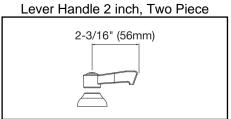

## **COMPLIES WITH:**

- ASME/ANSI A112.18.1
- CSA B125-01
- NSF/ANSI 61
- ADA
- UPC/CUPC
- IAPMO Listed

Replacement Handle A55385 Replacement Escutcheon A55390

**FRONT VIEW** 

(shown less handles)

**SIDE VIEW** 