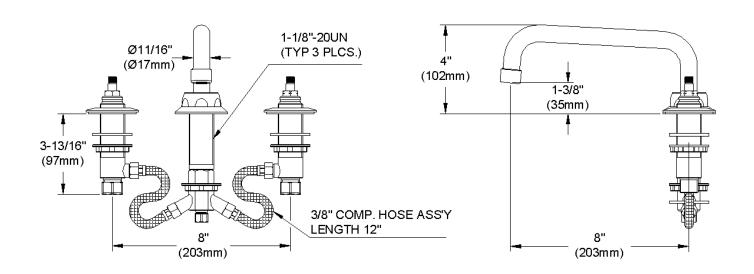

## **GENERAL FEATURES**

- Adjustable mounting up to 8" spread
- Quarter turn ceramic disc cartridge
- Solid brass construction
- Chrome finish
- Replacement cartridge A70001 for cold
- Replacement cartridge A70002 for hot
- Includes spout swing restriction pin

## Wristblade Handle 4 inch, Two Piece

Replacement Handle A55387 Replacement Escutcheon A55390

**FRONT VIEW** 

(shown less handles)

SIDE VIEW

| Job Name:                    | Item #:                |
|------------------------------|------------------------|
| Notes:                       |                        |
| Architect/Engineer Approval: | <b>Date:</b> 10/7/2005 |