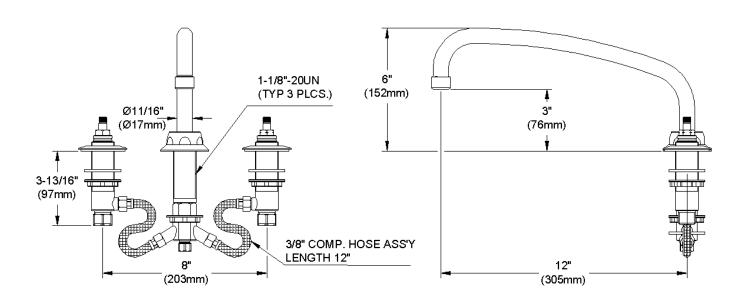

## **GENERAL FEATURES**

- Adjustable mounting up to 8" spread
- Quarter turn ceramic disc cartridge
- Solid brass construction
- Chrome finish
- Replacement cartridge A70001 for cold
- Replacement cartridge A70002 for hot
- Includes spout swing restriction pin

## **COMPLIES WITH:**

- ASME/ANSI A112.18.1
- CSA B125-01
- NSF/ANSI 61
- ADA
- UPC/CUPC
- IAPMO Listed

Replacement Handle A55385 Replacement Escutcheon A55390

**FRONT VIEW** 

(shown less handles)

**SIDE VIEW** 