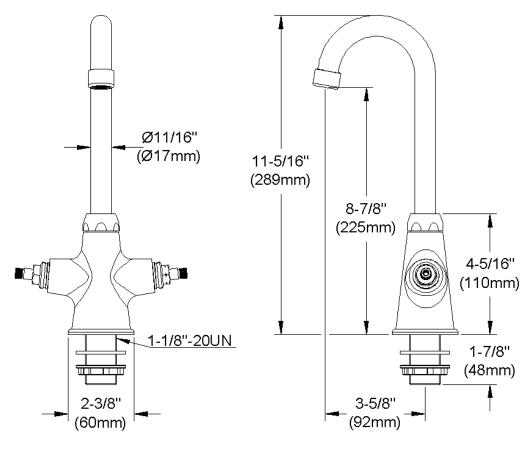

## **GENERAL FEATURES**

- Quarter turn ceramic disc cartridge
- Solid brass construction
- Chrome Finish
- Replacement cartridge A70001 for cold
- Replacement cartridge A70002 for hot
- Includes spout swing restriction pin
- Dual control

## **COMPLIES WITH:**

- ASME/ANSI A112.18.1
- CSA B125-01
- NSF/ANSI 61
- ADA
- UPC/CUPC
- IAPMO Listed

Replacement Handle A55385 Replacement Escutcheon A55391

**FRONT VIEW** 

(shown less handles)

**SIDE VIEW** 