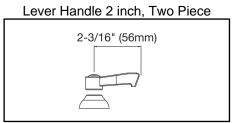

## **COMPLIES WITH:**

- ASME/ANSI A112.18.1
- CSA B125-01
- NSF/ANSI 61
- ADA
- UPC/CUPC
- IAPMO Listed

Replacement Handle A55385 Replacement Escutcheon A55391

**FRONT VIEW** 

(shown less handles)

**SIDE VIEW** 