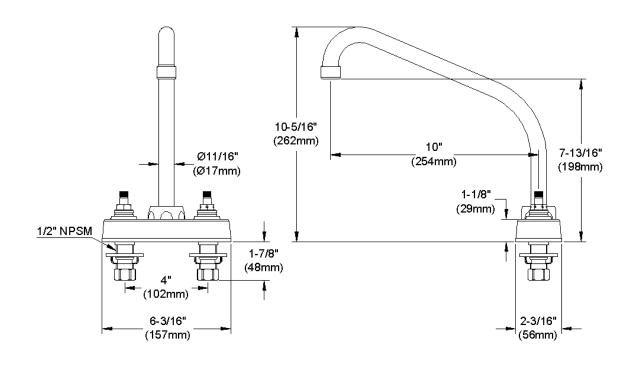

## **COMPLIES WITH:**

- ASME/ANSI A112.18.1
- CSA B125-01
- NSF/ANSI 61
- ADA
- UPC/CUPC
- IAPMO Listed

Wristblade Handle 6 inch, Two Piece

**Replacement Handle A55388** Replacement Escutcheon A55390

| FRONT VIEW                   | (shown less handles) | SIDE VIEW        |
|------------------------------|----------------------|------------------|
| Job Name:                    |                      | Item #:          |
| Notes:                       |                      |                  |
| Architect/Engineer Approval: |                      | Date: 10/18/2005 |