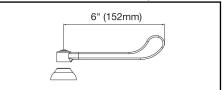

## **COMPLIES WITH:**

- ASME/ANSI A112.18.1
- CSA B125-01
- NSF/ANSI 61
- ADA
- UPC/CUPC
- IAPMO Listed

Wristblade Handle 6 inch, Two Piece

**Replacement Handle A55388** Replacement Escutcheon A55390

| FRONT VIEW                   | (shown less handles) | SIDE VIEW        |
|------------------------------|----------------------|------------------|
| Job Name:                    |                      | Item #:          |
| Notes:                       |                      |                  |
| Architect/Engineer Approval: |                      | Date: 10/18/2005 |