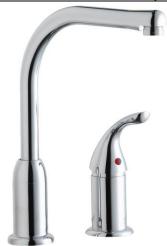

## PRODUCT SPECIFICATIONS

Elkay Everyday Kitchen Deck Mount Faucet with Remote Lever Handle Chrome. Faucet has a flow rate of 1.5 GPM, and is made of Brass material, with a Ceramic Disc valve. Faucet requires 2 faucet holes.

## Elkay Everyday Kitchen Deck Mount Faucet with Remote Lever Handle Chrome

Model(s) LK3000CR

In keeping with our policy of continuing product improvement, Elkay reserves the right to change product specifications without notice. Please visit elkay.com for the most current version of Elkay product specification sheets. This specification describes an Elkay product with design, quality, and functional benefits to the user. When making a comparison of other producers' offerings, be certain these features are not overlooked.