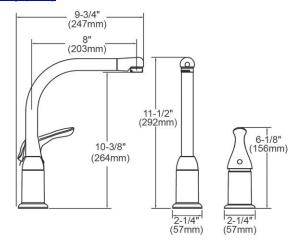

| Mounting Type:          | Deck Mount                   |
|-------------------------|------------------------------|
| Special Features:       | Low Flow                     |
| Finish:                 | Chrome (CR)                  |
| Handle Type:            | Remote Lever Handle          |
| Deck Clearance:         | 10-3/8"                      |
| Spout Reach:            | 8"                           |
| Spout Height:           | 11-1/2"                      |
| Hole Drillings:         | 2                            |
| Material:               | Brass                        |
| Valve Type:             | Ceramic Disc                 |
| Valve Connection:       | 3/8" Female Compression Hose |
|                         | Assembly                     |
| Flow Rate:              | 1.5 GPM                      |
| Faucet Hole Size (min): | 1-3/8"                       |
| Countertop Thickness:   | 2-1/2                        |
| Spout Swing Rotation:   | 360°                         |
| Spout Type:             | Standard Spout               |