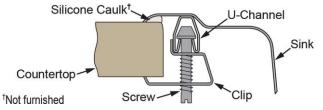

n and Care Manual (PDF)</u> <u>Installation Instructions (PDF)</u> Limited Lifetime Warranty (PDF)

Similar models are available with: Quick-Clip Mounting System, additional ADA depths



| PART:     | QTY: |
|-----------|------|
| PROJECT:  |      |
| CONTACT:  |      |
| DATE:     |      |
| NOTES:    |      |
| APPROVAL: |      |

In keeping with our policy of continuing product improvement, Elkay reserves the right to change product specifications without notice. Please visit elkay.com for the most current version of Elkay product specification sheets. This specification describes an Elkay product with design, quality, and functional benefits to the user. When making a comparison of other producers' offerings, be certain these features are not overlooked.



### Installation Profile:



### **OPTIONAL ACCESSORIES**

| Bottom Grid:    | LKWBG2816SS, LKWOBG2816SS |
|-----------------|---------------------------|
| Cutting Board:  | CB1713, CBS1316           |
| Drain:          | LK99, LKAD35              |
| Faucet:         | LKGT1041, LKGT2041        |
| Hardware:       | LK364, LK463              |
| Rinsing Basket: | LKWRB2816SS, LKWERBSS     |
| Sinkmate:       | LKSM17, LKSMHOOK,         |
|                 | LKSMSPONGE, LKSMHSL       |
| Soap Dispenser: | LKGT1054                  |

In keeping with our policy of continuing product improvement, Elkay reserves the right to change product specifications without notice. Please visit elkay.com for the most current version of Elkay product specification sheets. This specification describes an Elkay product with design, q