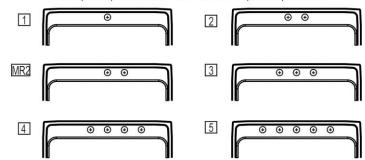

### Hole Drilling Configurations:

1-1/2" (38mm) Diameter Faucet Holes on 4" (102mm) Centers

AMERICAN PRIDE. A LIFETIME TRADITION. Like your family, the Elkay family has values and traditions that endure. For almost a century, Elkay has been a family-owned and operated company, providing thousands of jobs that support our families and communities.