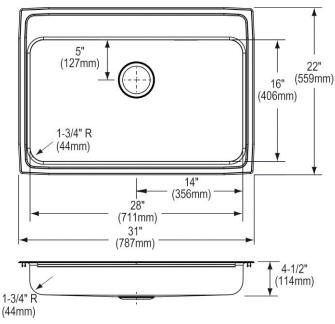

## **PRODUCT SPECIFICATIONS**

Gourmet (Lustertone®) Stainless Steel Single Bowl Top Mount Sink. Overall dimensions are 31" x 22" x 4-1/2". Sink is manufactured from 18 gauge 304 Stainless Steel with a Lustrous Highlighted Satin finish, Rear Center drain placement and Full spray sides and bottom.

| La contra da composición de la contra de la |                                     |
|-------------------------------------------------------------------------------------------------------------------------------------------------------------------------------------------------------------------------------------------------------------------------------------------------------------------------------------------------------------------------------------------------------------------------------------------------------------------------------------------------------------------------------------------------------------------------------------------------------------------------------------------------------------------------------------------------------------------------------------------------------------------------------------------------------------------------------------------------------------------------------------------------------------------------------------------------------------------------------------------------------------------------------------------------------------------------------------------------------------------------------------------------------------------------------------------------------------------------------------------------------------------------------------------------------------------------------------------------------------------------------------------------------------------------------------------------------------------------------------------------------------------------------------------------------------------------------------------------------------------------------------------------------------------------------------------------------------------------------------------------------------------------------------------------------------------------------------------------------------------------------------------------------------------------------------------------------------------------------------------------------------------------------------------------------------------------------------------------------------------------------|-------------------------------------|
| Installation Type:                                                                                                                                                                                                                                                                                                                                                                                                                                                                                                                                                                                                                                                                                                                                                                                                                                                                                                                                                                                                                                                                                                                                                                                                                                                                                                                                                                                                                                                                                                                                                                                                                                                                                                                                                                                                                                                                                                                                                                                                                                                                                                            | Top Mount                           |
| Material:                                                                                                                                                                                                                                                                                                                                                                                                                                                                                                                                                                                                                                                                                                                                                                                                                                                                                                                                                                                                                                                                                                                                                                                                                                                                                                                                                                                                                                                                                                                                                                                                                                                                                                                                                                                                                                                                                                                                                                                                                                                                                                                     | 304 Stainless Steel                 |
| Finish:                                                                                                                                                                                                                                                                                                                                                                                                                                                                                                                                                                                                                                                                                                                                                                                                                                                                                                                                                                                                                                                                                                                                                                                                                                                                                                                                                                                                                                                                                                                                                                                                                                                                                                                                                                                                                                                                                                                                                                                                                                                                                                                       | Lustrous Highlighted Satin          |
| Gauge:                                                                                                                                                                                                                                                                                                                                                                                                                                                                                                                                                                                                                                                                                                                                                                                                                                                                                                                                                                                                                                                                                                                                                                                                                                                                                                                                                                                                                                                                                                                                                                                                                                                                                                                                                                                                                                                                                                                                                                                                                                                                                                                        | 18                                  |
| Sound Deadening:                                                                                                                                                                                                                                                                                                                                                                                                                                                                                                                                                                                                                                                                                                                                                                                                                                                                                                                                                                                                                                                                                                                                                                                                                                                                                                                                                                                                                                                                                                                                                                                                                                                                                                                                                                                                                                                                                                                                                                                                                                                                                                              | Full spray sides and bottom         |
| Number of Bowls:                                                                                                                                                                                                                                                                                                                                                                                                                                                                                                                                                                                                                                                                                                                                                                                                                                                                                                                                                                                                                                                                                                                                                                                                                                                                                                                                                                                                                                                                                                                                                                                                                                                                                                                                                                                                                                                                                                                                                                                                                                                                                                              | 1                                   |
| Sink Dimensions:                                                                                                                                                                                                                                                                                                                                                                                                                                                                                                                                                                                                                                                                                                                                                                                                                                                                                                                                                                                                                                                                                                                                                                                                                                                                                                                                                                                                                                                                                                                                                                                                                                                                                                                                                                                                                                                                                                                                                                                                                                                                                                              | 31" x 22" x 4-1/2"                  |
| Bowl 1 Dimensions:                                                                                                                                                                                                                                                                                                                                                                                                                                                                                                                                                                                                                                                                                                                                                                                                                                                                                                                                                                                                                                                                                                                                                                                                                                                                                                                                                                                                                                                                                                                                                                                                                                                                                                                                                                                                                                                                                                                                                                                                                                                                                                            | 28" x 16" x 4-3/8"                  |
| Drain Size:                                                                                                                                                                                                                                                                                                                                                                                                                                                                                                                                                                                                                                                                                                                                                                                                                                                                                                                                                                                                                                                                                                                                                                                                                                                                                                                                                                                                                                                                                                                                                                                                                                                                                                                                                                                                                                                                                                                                                                                                                                                                                                                   | 3-1/2" (89mm)                       |
| Drain Location:                                                                                                                                                                                                                                                                                                                                                                                                                                                                                                                                                                                                                                                                                                                                                                                                                                                                                                                                                                                                                                                                                                                                                                                                                                                                                                                                                                                                                                                                                                                                                                                                                                                                                                                                                                                                                                                                                                                                                                                                                                                                                                               | Rear Center                         |
| Minimum Cabinet Size:                                                                                                                                                                                                                                                                                                                                                                                                                                                                                                                                                                                                                                                                                                                                                                                                                                                                                                                                                                                                                                                                                                                                                                                                                                                                                                                                                                                                                                                                                                                                                                                                                                                                                                                                                                                                                                                                                                                                                                                                                                                                                                         | 36"                                 |
| Mounting Hardware:                                                                                                                                                                                                                                                                                                                                                                                                                                                                                                                                                                                                                                                                                                                                                                                                                                                                                                                                                                                                                                                                                                                                                                                                                                                                                                                                                                                                                                                                                                                                                                                                                                                                                                                                                                                                                                                                                                                                                                                                                                                                                                            | Part # 64090014 included for        |
| _                                                                                                                                                                                                                                                                                                                                                                                                                                                                                                                                                                                                                                                                                                                                                                                                                                                                                                                                                                                                                                                                                                                                                                                                                                                                                                                                                                                                                                                                                                                                                                                                                                                                                                                                                                                                                                                                                                                                                                                                                                                                                                                             | countertops up to 3/4" (19mm) thick |
| Cutout Template #:                                                                                                                                                                                                                                                                                                                                                                                                                                                                                                                                                                                                                                                                                                                                                                                                                                                                                                                                                                                                                                                                                                                                                                                                                                                                                                                                                                                                                                                                                                                                                                                                                                                                                                                                                                                                                                                                                                                                                                                                                                                                                                            | <u>1000001239</u>                   |

#### **Cutout Dimensions for Top Mount Installation:**

30-3/8" x 21-3/8" (772mm x 543mm) with 1-1/2" (38mm) corner radius

This sink is compliant to ADA and ANSI/ICC A117.1 accessibility requirements when installed according to the requirements outlined in these standards.