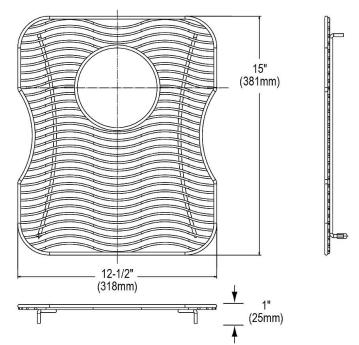

## PRODUCT SPECIFICATIONS

Bottom Grid. Overall dimensions are 12-1/2" x 15" x 1".

Made of Stainless Steel

Clean and Care Manual (PDF)
Clean and Care Manual (PDF)
Warranty (PDF)

| Material:          | Stainless Steel    |
|--------------------|--------------------|
| Dimensions:        | 12-1/2" x 15" x 1" |
| Fits Bowl Size(s): | 13-1/2" x 16"      |