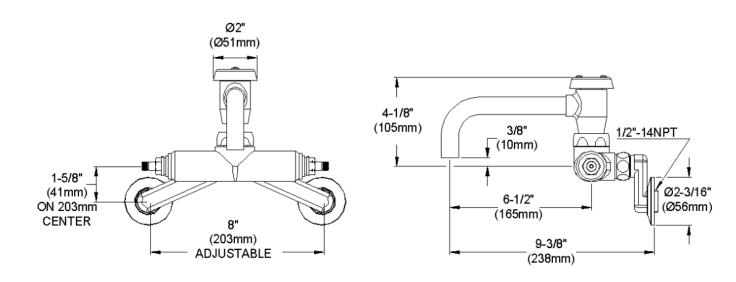

## **GENERAL FEATURES**

- Quarter turn ceramic disc cartridge
- Solid brass construction
- Chrome finish
- Replacement cartridge A70001 for cold
- Replacement cartridge A70002 for hot
- Includes spout swing restriction pin
- 2" offset for adjustable installation, 1/2" NPT Female Inlets

## Wristblade Handle 4 inch, Two Piece

Replacement Handle A55387 Replacement Escutcheon A55391

**FRONT VIEW** 

(shown less handles)

**SIDE VIEW** 

| Job Name:                    | Item #:          |
|------------------------------|------------------|
| Notes:                       |                  |
| Architect/Engineer Approval: | Date: 10/17/2005 |