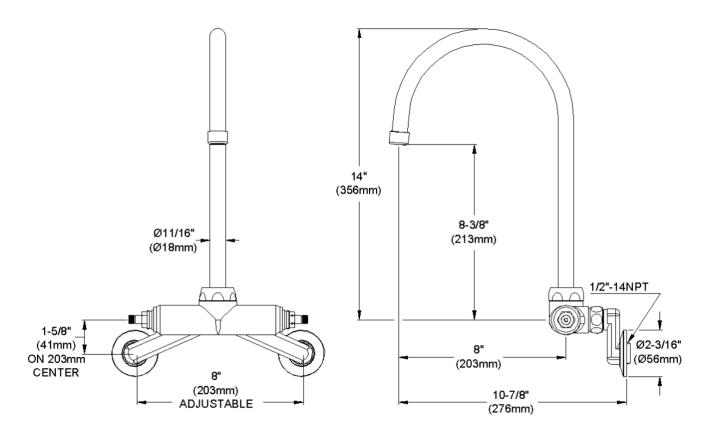

## **GENERAL FEATURES**

- Quarter turn ceramic disc cartridge
- Solid brass construction
- Chrome finish
- Replacement cartridge A70001 for cold
- Replacement cartridge A70002 for hot
- Includes spout swing restriction pin
- 2" offset for adjustable installation, 1/2" NPT Female Inlets

## **COMPLIES WITH:**

- ASME/ANSI A112.18.1
- CSA B125-01
- NSF/ANSI 61
- ADA
- UPC/CUPC
- IAPMO Listed

Replacement Handle A55385 Replacement Escutcheon A55391

**FRONT VIEW** 

(shown less handles)

SIDE VIEW