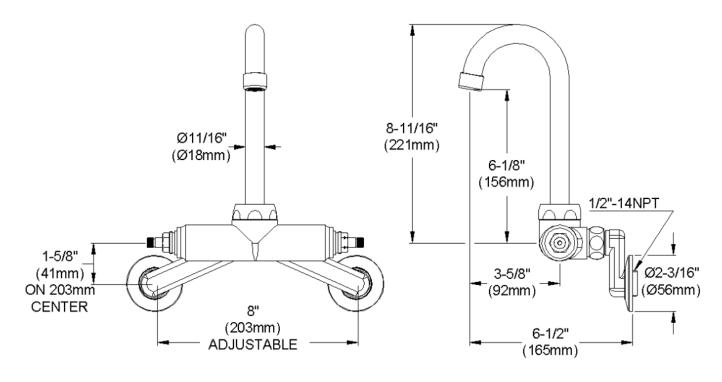

## **GENERAL FEATURES**

- Quarter turn ceramic disc cartridge
- Solid brass construction
- Chrome finish
- Replacement cartridge A70001 for cold
- Replacement cartridge A70002 for hot
- Includes spout swing restriction pin
- 2" offset for adjustable installation, 1/2" NPT Female Inlets

## **COMPLIES WITH:**

- ASME/ANSI A112.18.1
- CSA B125-01
- NSF/ANSI 61
- ADA
- UPC/CUPC
- IAPMO Listed

Replacement Handle A55385 Replacement Escutcheon A55391

**FRONT VIEW** 

(shown less handles)

SIDE VIEW