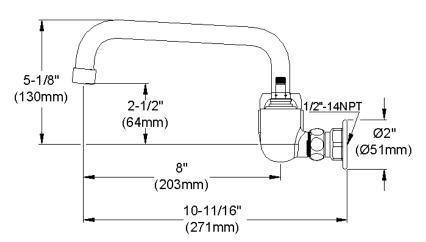

## Wristblade Handle 6 inch, Two Piece

Replacement Handle A55388 Replacement Escutcheon A55390

**FRONT VIEW** 

(shown less handles)

SIDE VIEW

| Job Name:                    | Item #:                 |
|------------------------------|-------------------------|
| Notes:                       |                         |
| Architect/Engineer Approval: | <b>Date:</b> 10/10/2005 |