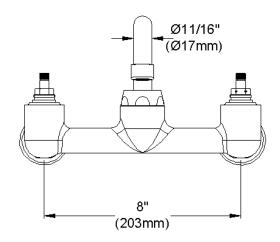

## Wristblade Handle 6 inch, Two Piece

Replacement Handle A55388 Replacement Escutcheon A55390

**FRONT VIEW** 

(shown less handles)

SIDE VIEW

| Job Name:                    | Item #:                 |
|------------------------------|-------------------------|
| Notes:                       |                         |
| Architect/Engineer Approval: | <b>Date:</b> 10/10/2005 |