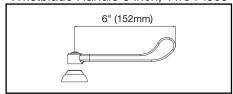

## Wristblade Handle 6 inch, Two Piece

Replacement Handle A55388 Replacement Escutcheon A55390

**FRONT VIEW** 

(shown less handles)

SIDE VIEW

| Job Name:                    | Item #:                 |
|------------------------------|-------------------------|
| Notes:                       |                         |
| Architect/Engineer Approval: | <b>Date:</b> 10/10/2005 |