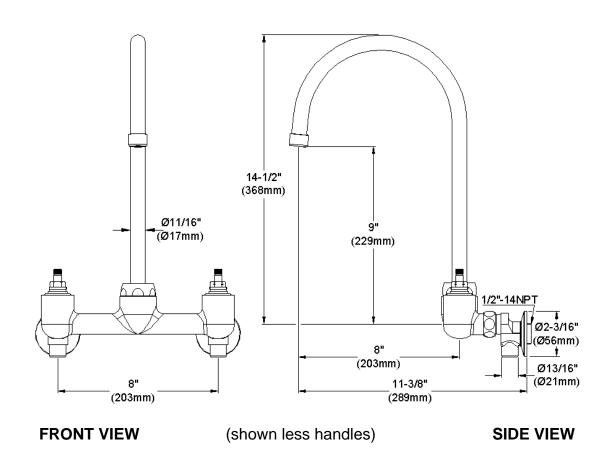

## **GENERAL FEATURES**

- Quarter turn ceramic disc cartridge
- Solid brass construction
- Chrome finish
- Replacement cartridge A70001 for cold
- Replacement cartridge A70002 for hot
- Includes spout swing restriction pin
- Shut off valve with 1/2" NPT Female Inlets

## **COMPLIES WITH:**

- ASME/ANSI A112.18.1
- CSA B125-01
- NSF/ANSI 61
- ADA
- UPC/CUPC
- IAPMO Listed

Wristblade Handle 6 inch, Two Piece

Replacement Handle A55388 Replacement Escutcheon A55390

| Job Name:                    | Item #:                 |
|------------------------------|-------------------------|
| Notes:                       |                         |
| Architect/Engineer Approval: | <b>Date:</b> 10/28/2005 |