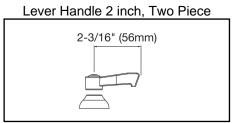

## **COMPLIES WITH:**

- ASME/ANSI A112.18.1
- CSA B125-01
- NSF/ANSI 61
- ADA
- UPC/CUPC
- IAPMO Listed

Replacement Handle A55385 Replacement Escutcheon A55390

| Job Name:                    | Item #:                 |
|------------------------------|-------------------------|
| Notes:                       |                         |
| Architect/Engineer Approval: | <b>Date:</b> 10/28/2005 |