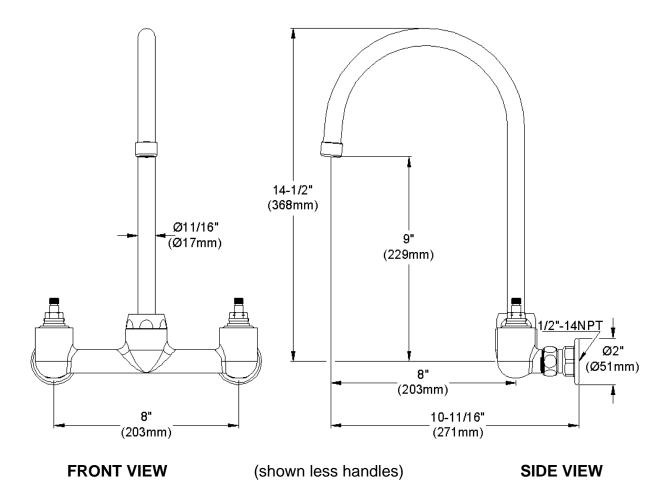

## **GENERAL FEATURES**

- Quarter turn ceramic disc cartridge
- Solid brass construction
- Chrome finish
- Replacement cartridge A70001 for cold
- Replacement cartridge A70002 for hot
- Includes spout swing restriction pin
- 1/2" NPT Female Inlets