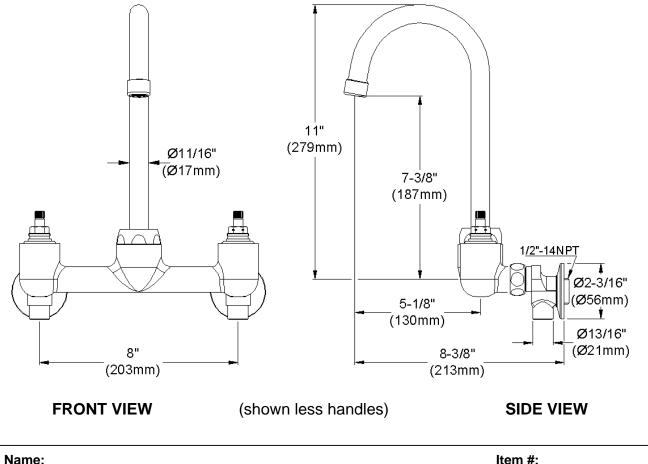

## **GENERAL FEATURES**

- Quarter turn ceramic disc cartridge
- Solid brass construction
- Chrome finish
- Replacement cartridge A70001 for cold
- Replacement cartridge A70002 for hot
- Includes spout swing restriction pin
- Shut off valve with 1/2" NPT Female Inlets

## COMPLIES WITH:

- ASME/ANSI A112.18.1
- CSA B125-01
- NSF/ANSI 61
- ADA
- UPC/CUPC
- IAPMO Listed

Wristblade Handle 4 inch, Two Piece

Replacement Handle A55387 Replacement Escutcheon A55390

| Job Name:                    | Item #:          |
|------------------------------|------------------|
| Notes:                       |                  |
| Architect/Engineer Approval: | Date: 10/28/2005 |