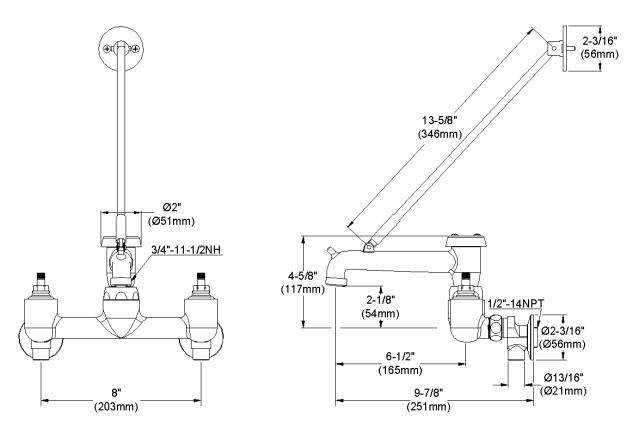

## **COMPLIES WITH:**

- ASME/ANSI A112.18.1
- CSA B125-01
- NSF/ANSI 61
- ADA
- UPC/CUPC
- IAPMO Listed

Replacement Handle A55387 Replacement Escutcheon A55390

**FRONT VIEW** 

(shown less handles)

SIDE VIEW