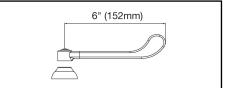

## COMPLIES WITH:

- ASME/ANSI A112.18.1
- CSA B125-01
- NSF/ANSI 61
- ADA
- UPC/CUPC
- IAPMO Listed

Wristblade Handle 6 inch, Two Piece

Replacement Handle A55388 Replacement Escutcheon A55390

FRONT VIEW

(shown less handles)