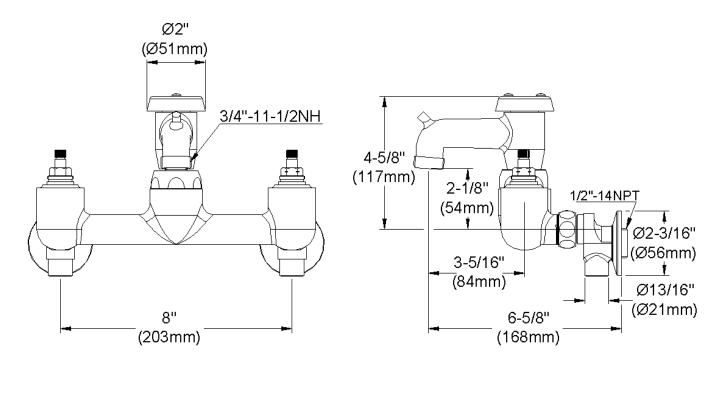

## **GENERAL FEATURES**

- Quarter turn ceramic disc cartridge
- Solid brass construction
- Chrome finish
- Replacement cartridge A70001 for cold
- Replacement cartridge A70002 for hot
- Includes spout swing restriction pin
- Shut off valve with 1/2" NPT Female Inlets

## COMPLIES WITH:

- ASME/ANSI A112.18.1
- CSA B125-01
- NSF/ANSI 61
- ADA
- UPC/CUPC
- IAPMO Listed

Wristblade Handle 6 inch, Two Piece

Replacement Handle A55388 Replacement Escutcheon A55390

FRONT VIEW

(shown less handles)

**SIDE VIEW** 

| Job Name:                    | Item #:          |
|------------------------------|------------------|
| Notes:                       |                  |
| Architect/Engineer Approval: | Date: 10/12/2005 |