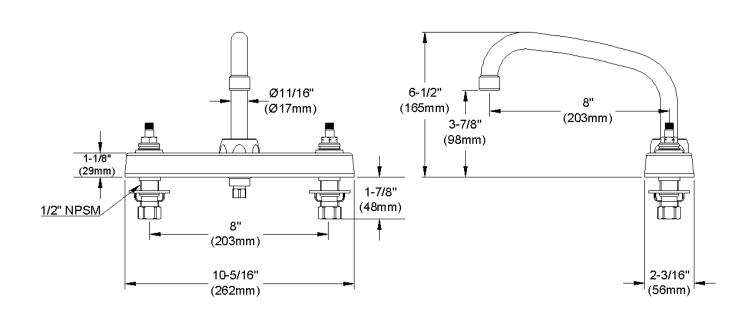

## Wristblade Handle 6 inch, Two Piece

Replacement Handle A55388 Replacement Escutcheon A55390

**FRONT VIEW** 

(shown less handles)

**SIDE VIEW** 

| Job Name:                    | ltem #:                |
|------------------------------|------------------------|
| Notes:                       |                        |
| Architect/Engineer Approval: | <b>Date:</b> 10/8/2005 |