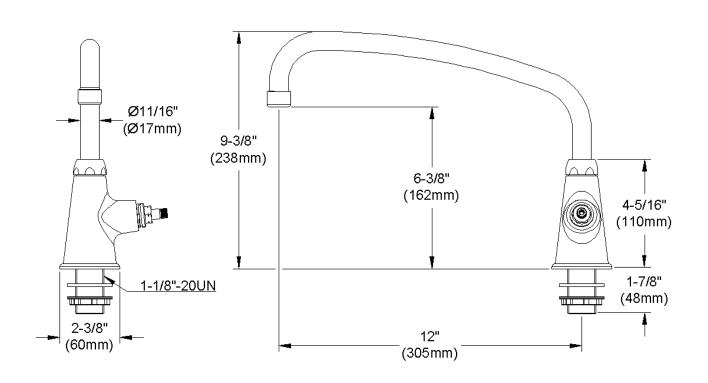

## Wristblade Handle 6 inch, Two Piece

Replacement Handle A55388 Replacement Escutcheon A55391

**FRONT VIEW** 

(shown less handles)

**SIDE VIEW** 

| Job Name:                    | Item #:                  |
|------------------------------|--------------------------|
| Notes:                       |                          |
| Architect/Engineer Approval: | <b>Date</b> : 10/21/2005 |